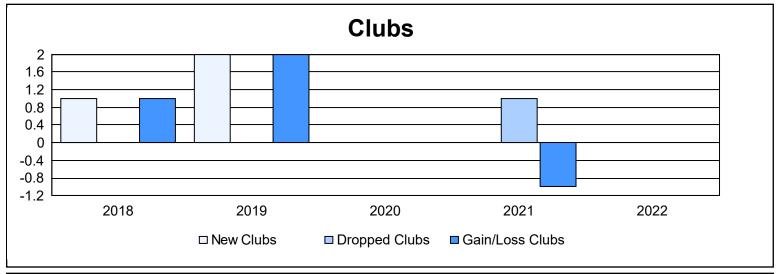

District 129 As of June 2022 Cumulative

| Year      | New<br>Clubs | Dropped<br>Clubs | Gain/<br>Loss<br>Clubs | New<br>Members | Charter<br>Members | Reinstate<br>Members | Transfer<br>Members | Total<br>Member<br>Added | Total<br>Members<br>Dropped | Gain/<br>Loss<br>Members |
|-----------|--------------|------------------|------------------------|----------------|--------------------|----------------------|---------------------|--------------------------|-----------------------------|--------------------------|
| 2017-2018 | 1            | 0                | 1                      | 82             | 32                 | 0                    | 1                   | 115                      | 94                          | 21                       |
| 2018-2019 | 2            | 0                | 2                      | 70             | 46                 | 1                    | 2                   | 119                      | 135                         | -16                      |
| 2019-2020 | 0            | 0                | 0                      | 59             | 4                  | 0                    | 2                   | 65                       | 93                          | -28                      |
| 2020-2021 | 0            | 1                | -1                     | 55             | 1                  | 0                    | 6                   | 62                       | 72                          | -10                      |
| 2021-2022 | 0            | 0                | 0                      | 59             | 0                  | 0                    | 0                   | 59                       | 76                          | -17                      |
| Average   | 1            | 0                | 0                      | 65             | 17                 | 0                    | 2                   | 84                       | 94                          | -10                      |